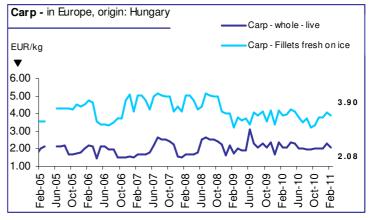

#### FRESHWATER FISH

Demand continues to be weak in February, which also affects supplies. Prices of Hungarian origin carp dropped but the likely reason is forced sales rather than a firm trend.

In 2011 pangasius exports are expected to decrease by nearly 40%. This prediction was made during a conference on managing the development of the sector held in Can Tho City on 18 January 2011. It is estimated that about 0.36 to 0.38 million tonnes of pangasius fillet, worth around USD 1 billion, will be produced in 2011