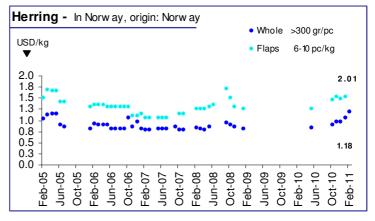

#### SMALL PELAGICS

The demand for mackerel and herring is picking up and fishermen are receiving high prices that processors are not able to pass on to the market. In addition, as the season is reaching its end, prices are rising continually.

The demand for herring >350 gr remains good, but resistance to higher prices is apparent in the Russian market. The fat percentage of herring fillets is below 12%, which makes them unsuitable for skinning, leading to a shortage of this product on the European market. The market is also showing considerable interest in herring flaps as the market is lacks raw material; however elevated prices are causing difficulties.

Capelin production started at the beginning of the year, and, although demand is low, the market is showing an acceptance of the product.