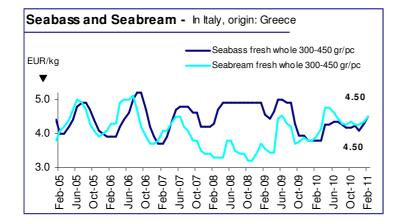

#### SEABASS/SEABREAM

For seabass and seabream the beginning of the year brought a price increase mainly because of a relative shortage in supply. The trend is expected to continue until April at least.