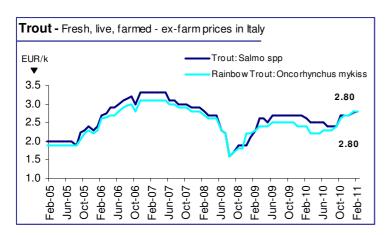

Jun-05 Oct-05 Feb-06 Jun-06 Oct-06 Feb-07

-ep-

Demand for portion size trout is at normal levels for the season with supply slightly lower than usual. Prices are stable.

-10

S

Fresh, gutted, head-on, 3-5 kg/pc

Feb-08 Jun-08 Oct-08 Feb-09 Jun-09 Oct-09 Feb-10

Jun-07 Oct-07

Norway's trout exports continued to fall in 2011. The reason is that farmers produce salmon and trout under the same licence and the current record high salmon prices means that producers will opt for salmon. As a result, trout prices are increasing in international markets

with Norway's average export prices rising to NOK 44.90/kg in January 2011 compared with NOK 32.55 NOK/kg in January 2010. Norway's major export markets for trout are Russia, Japan and China.