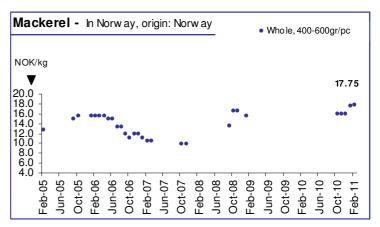

#### SMALL PELAGICS

The demand for mackerel and herring is picking up and fishermen are receiving high prices that processors are not able to pass on to the market. In addition, as the season is reaching its end, prices are rising continually.

The demand for herring >350 gr remains good, but resistance to higher prices is apparent in the Russian market. The fat percentage of herring fillets is below 12%, which makes them unsuitable for skinning, leading to a shortage of this product on the European market. The market is also showing considerable interest in herring flaps as the market is lacks raw material; however elevated prices are causing difficulties.

Capelin production started at the beginning of the year, and, although demand is low, the market is showing an acceptance of the product.