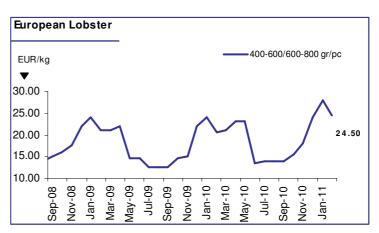

#### **CRUSTACEANS**

The lobster market has not shown much movement but prices in the new season are expected to be higher than in 2010.

Landings of European lobster and crab dropped slightly, but the market has not yet reacted and remains slow.