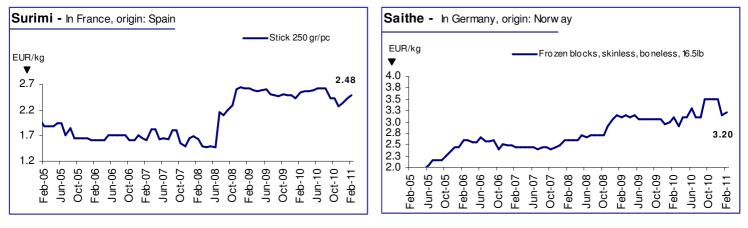

s in early February by FAO member governments at FAO's Committee on Fisheries meeting in Rome, we will now see more and more schemes also involving farmed products.

In parallel with the growing number of eco-labels aimed at consumers we are also seeing how business to business certification is growing in importance, especially for supplies of aquaculture products to the large retailers. This trend will only continue.

#### GROUNDFISH

German fish finger producers continue to demand fish blocks for processing, keeping the market price for Alaska pollock fish fillet positive blocks on а trend. Generally the demand for Alaska pollock fillets in Europe continues to be high; but owing to the Chinese New Year most Chinese plants remain closed, restricting offers to the European markets.









#### FLATFISH

January was characterised by poor sales of turbot because of weak demand from consumers, causing a drop in prices. This was mitigated by a shortage in some size classes that raised the prices of those classes. Poor demand is continuing in February and prices are like to be affected negatively. If the shortage of some size classes continues, this could lead to an upward price trend.



The yellowfin tuna season is reaching its end in the Indian Ocean and prices remain relatively high. The price of tuna raw material in the Indian Ocean followed the upward trend in Bangkok. Under normal circumstances this situation would create problems but this year is an exception as the demand for raw material from European tuna processors was not satisfied by supply from Asian fisheries.