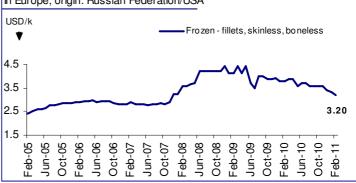

#### GROUNDFISH

German fish finger producers continue to demand fish blocks for processing, keeping the market price for Alaska pollock fish fillet positive blocks on а trend. Generally the demand for Alaska pollock fillets in Europe continues to be high; but owing to the Chinese New Year most Chinese plants remain closed, restricting offers to the European markets.