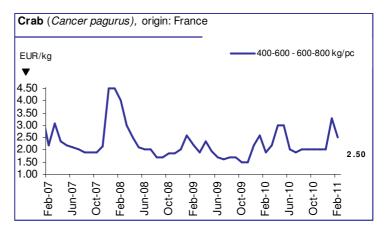

#### **CRUSTACEANS**

The lobster market has not shown much movement but prices in the new season are expected to be higher than in 2010.

Landings of European lobster and crab dropped slightly, but the market has not yet reacted and remains slow.