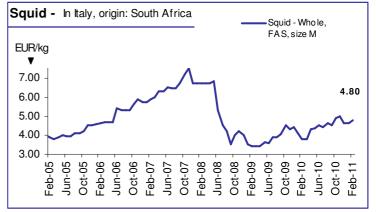

#### CEPHALOPODS

In South Africa local catches dropped but stock levels are still moderate. However, the European market is showing resistance to price increases, which encourages providers to hold on to their supplies. The South African currency weakened slightly relative to the EUR helping profits in Rand terms.