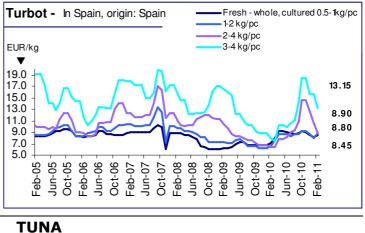

#### FLATFISH

January was characterised by poor sales of turbot because of weak demand from consumers, causing a drop in prices. This was mitigated by a shortage in some size classes that raised the prices of those classes. Poor demand is continuing in February and prices are like to be affected negatively. If the shortage of some size classes continues, this could lead to an upward price trend.