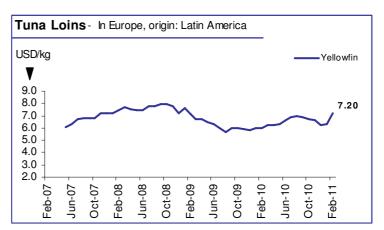

The yellowfin tuna season is reaching its end in the Indian Ocean and prices remain relatively high. The price of tuna raw material in the Indian Ocean followed the upward trend in Bangkok. Under normal circumstances this situation would create problems but this year is an exception as the demand for raw material from European tuna processors was not satisfied by supply from Asian fisheries. Stocks remain low in Europe, keeping demand high. A small increase in price is expected as the spring season approaches and tuna consumption increases.

Tuna prices for February jumped to USD 1 550 per tonne in Thailand. An improvement in fishing conditions during December and early January allowed for delivery of raw material, enabling traders to fulfil their contracts in a timely manner.

An increase in January of about 25% over the average monthly tonnage delivered to Thailand was noted, resulting from late deliveries and the January contracted tonnage, which together reached over 80 000 tonnes. The additional raw material supply was absorbed higher daily production by of canneries, allowing prices to remain firm. At the end of January catches dropped, forcing many refrigerated carriers to wait for

cargoes at the Western Pacific transhipment ports.

Abidjan prices increased as well for both skipjack and yellowfin to EUR 900 and EUR 1 800 respectively.

After a two month closure, by mid January most of the Eastern Tropical Pacific purse seiner fleet had returned to the fishing grounds. Skipjack was sold at USD 1 600 per tonne in Ecuador. Higher raw material prices on the fishing grounds and in the main production areas led to higher prices in Europe for both raw material and cleaned frozen loins.