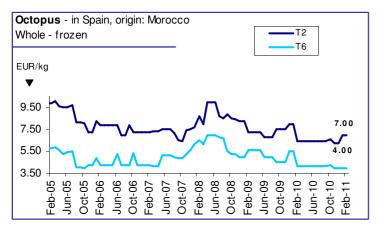

#### CEPHALOPODS

In South Africa local catches dropped but stock levels are still moderate. However, the European market is showing resistance to price increases, which encourages providers to hold on to their supplies. The South African currency weakened slightly relative to the EUR helping profits in Rand terms.